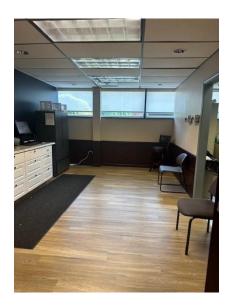

#### **AVAILABLE**

#### **DETAILS:**

Lease Area: 2,500sf—Usable and

Terms: Min. 2 Year, right to renew

**Rental Rate**: \$3,800

Availability: November 2024

Included in lease rate:

Local Property Taxes

Insurance

**Grounds Maintenance** 

Snow & Lawn Care, Water,

Trash

Tenant Utilities: Electric, Sewer,

High Speed Internet and Janitorial

Uses: Professional, Medical, Financial Offices, Light

Industrial and R&D

Parking: Free and Ample Parking

#### **FEATURES & AMENITIES:**

- Contemporary Single Story Brick Office Building
- ◆ 3 Miles from Penn State Campus and downtown State College
- ♦ 5 Miles to I-99
- ◆ Easy access to Rt. 26 (West College Ave.); Western Inner Loop (Blue Course Dr.) and Science Park Rd.
- ◆ Two (2) Private Entrances
- ◆ CATA bus stop nearby
- Independent HVAC system with programmable thermostat
- Owner will assist with any renovation costs
- ♦ No Triple Net Charges
- ◆ KIZ