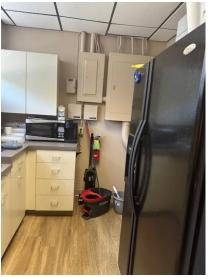

#### **FEATURES & AMENITIES:**

- Contemporary Single Story Brick Office Building
- ◆ 3 Miles from Penn State Campus and downtown State College
- ♦ 5 Miles to I-99
- ◆ Easy access to Rt. 26 (West College Ave.); Western Inner Loop (Blue Course Dr.) and Science Park Rd.
- ◆ Two (2) Private Entrances
- ◆ CATA bus stop nearby
- Independent HVAC system with programmable thermostat
- Owner will assist with any renovation costs
- ♦ No Triple Net Charges
- ◆ KIZ