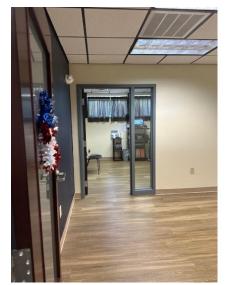

#### **AVAILABLE**

#### **DETAILS:**

Lease Area: 2,500sf—Usable and

Terms: Min. 2 Year, right to renew

**Rental Rate**: \$3,800

Availability: November 2024

Included in lease rate:

Local Property Taxes

Insurance

**Grounds Maintenance** 

Snow & Lawn Care, Water,

Trash

Tenant Utilities: Electric, Sewer,

High Speed Internet and Janitorial

Uses: Professional, Medical, Financial Offices, Light

Industrial and R&D

Parking: Free and Ample Parking

#### **FEATURES & AMENITIES:**

- Contemporary Single Story Brick Office Building
- ◆ 3 Miles from Penn State Campus and downtown State College
- ♦ 5 Miles to I-99
- ◆ Easy access to Rt. 26 (West College Ave.); Western Inner Loop (Blue Course Dr.) and Science Park Rd.
- ◆ Two (2) Private Entrances
- ◆ CATA bus stop nearby
- Independent HVAC system with programmable thermostat
- Owner will assist with any renovation costs
- ♦ No Triple Net Charges
- ◆ KIZ