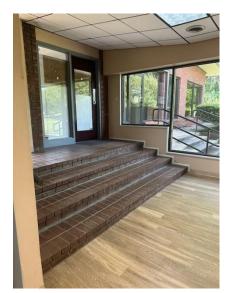

#### **AVAILABLE**

#### **DETAILS:**

Lease Area: 2,500sf—Usable and

Terms: Min. 2 Year, right to renew

**Rental Rate**: \$3,800

Availability: November 2024

Included in lease rate:

Local Property Taxes

Insurance

**Grounds Maintenance** 

Snow & Lawn Care, Water,

Trash

Tenant Utilities: Electric, Sewer,

High Speed Internet and Janitorial

Uses: Professional, Medical, Financial Offices, Light

Industrial and R&D

Parking: Free and Ample Parking

#### **FEATURES & AMENITIES:**

- Contemporary Single Story Brick Office Building
- ◆ 3 Miles from Penn State Campus and downtown State College
- ♦ 5 Miles to I-99
- ◆ Easy access to Rt. 26 (West College Ave.); Western Inner Loop (Blue Course Dr.) and Science Park Rd.
- ◆ Two (2) Private Entrances
- ◆ CATA bus stop nearby
- Independent HVAC system with programmable thermostat
- Owner will assist with any renovation costs
- ♦ No Triple Net Charges
- ◆ KIZ