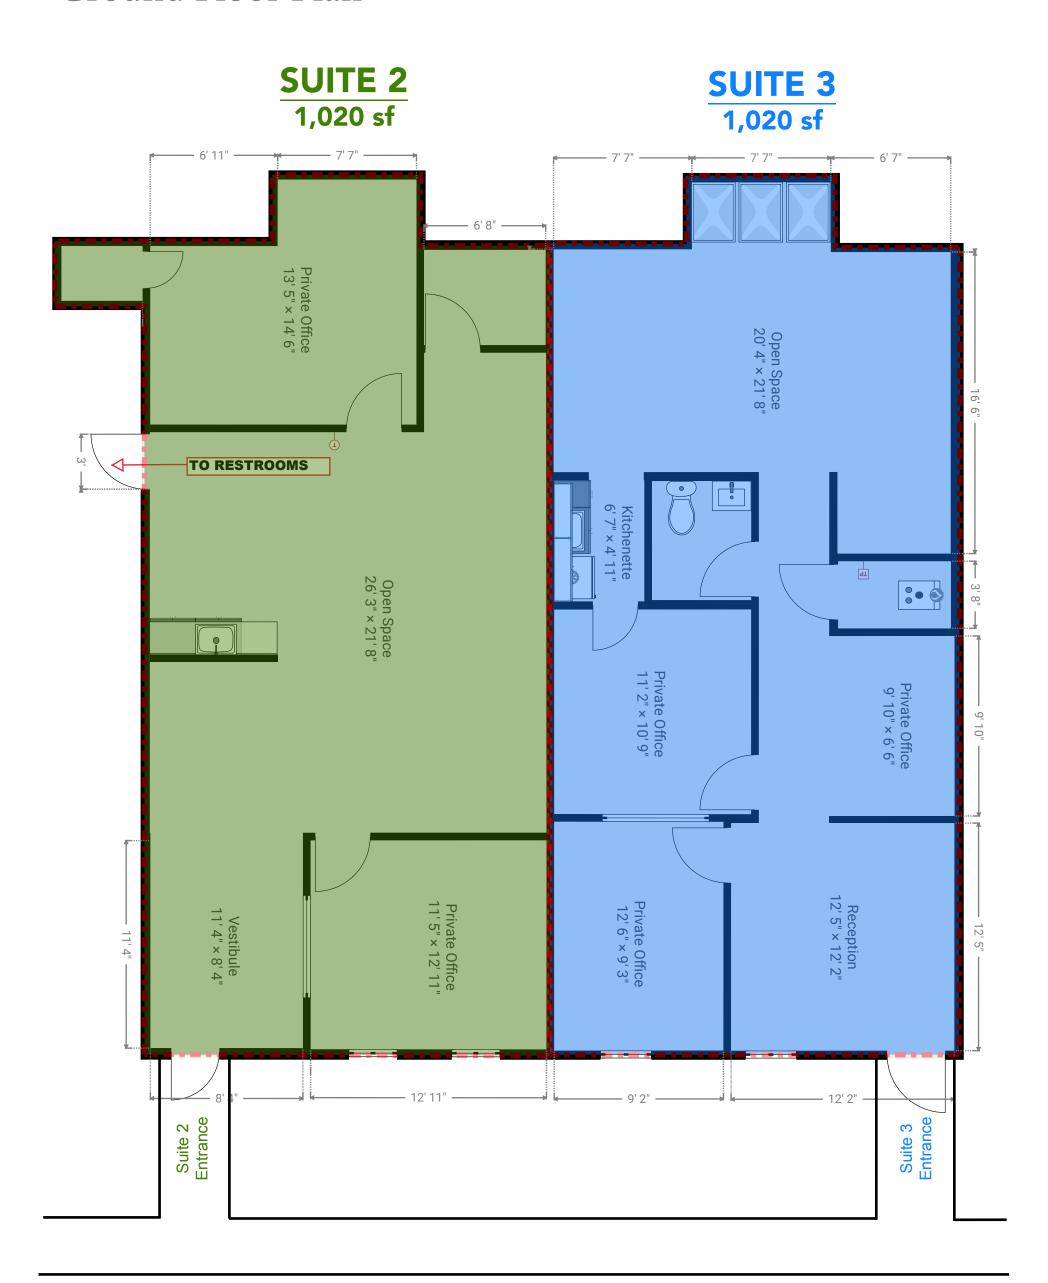

#### **DETAILS:**

Lease Area: 2,040sf

Can be two (2) Suites of 1,020 each

Lease Rate: Negotiable

Terms: 2 year min. with right to renew.

Availability: Immediately
Included in lease rate:
Local Property Taxes

Parking: On site

Municipality: Ferguson Twp.

Region: Cato Park

**Zoning**: <u>Light Industrial, R&D</u> **Room** (s): <u>See Attached Plan</u>

#### **AVAILABLE IMMEDIATELY**

1981 Cato Ave. Suites 2 & 3

Can be rented separately or together.

# Cato Office Park-Building A Ground Floor Plan

PARKING PARKING PARKING