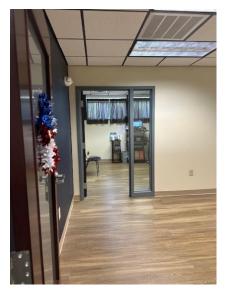

#### **DETAILS:**

Lease Area: 2,500sf—Usable and

Terms: Min. 2 Year, right to renew

**Rental Rate**: \$3,800

Availability: November 2024

Included in lease rate:

Local Property Taxes

Insurance

#### **FEATURES & AMENITIES:**

- Contemporary Single Story Brick Office Building
- 3 Miles from Penn State Campus and downtown State College
- 5 Miles to I-99
- Easy access to Rt. 26 (West College Ave.); Western Inner Loop (Blue Course Dr.) and Science Park Rd.
- Two (2) Private Entrances
- CATA bus stop nearby
- Independent HVAC system with programmable thermostat
- Owner will assist with any renovation costs
- No Triple Net Charges
- KIZ