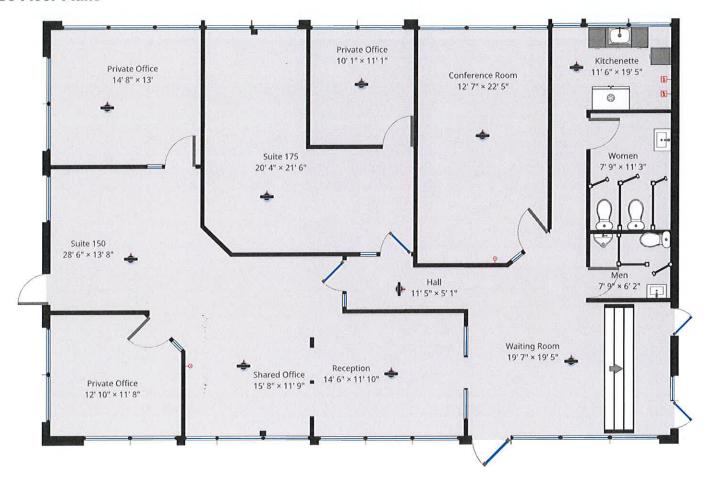

Municipality: Ferguson Twp.

Zoning: Light Industrial, Research and

Development, Medical, Financial, KIZ

See attached uses

Refer to attached floor plan

# **TORRON CENTRE SUITE 150 08 01 2024**

### **Torron Centre** Suite 150 Floor Plans

Copyrigh 2018 by Thomas F, Songer III. THE ELGOBOWALITY OR ACTOMATOUT WARRANTY OF ANY KIND, TORRON GROUP DECILAINS ANY WARRANTY INCLUDING, WITHOUT LIMITATI SATERACTOR CHAILITY OR ACTOMATOR OF ANY MAINSTONS.