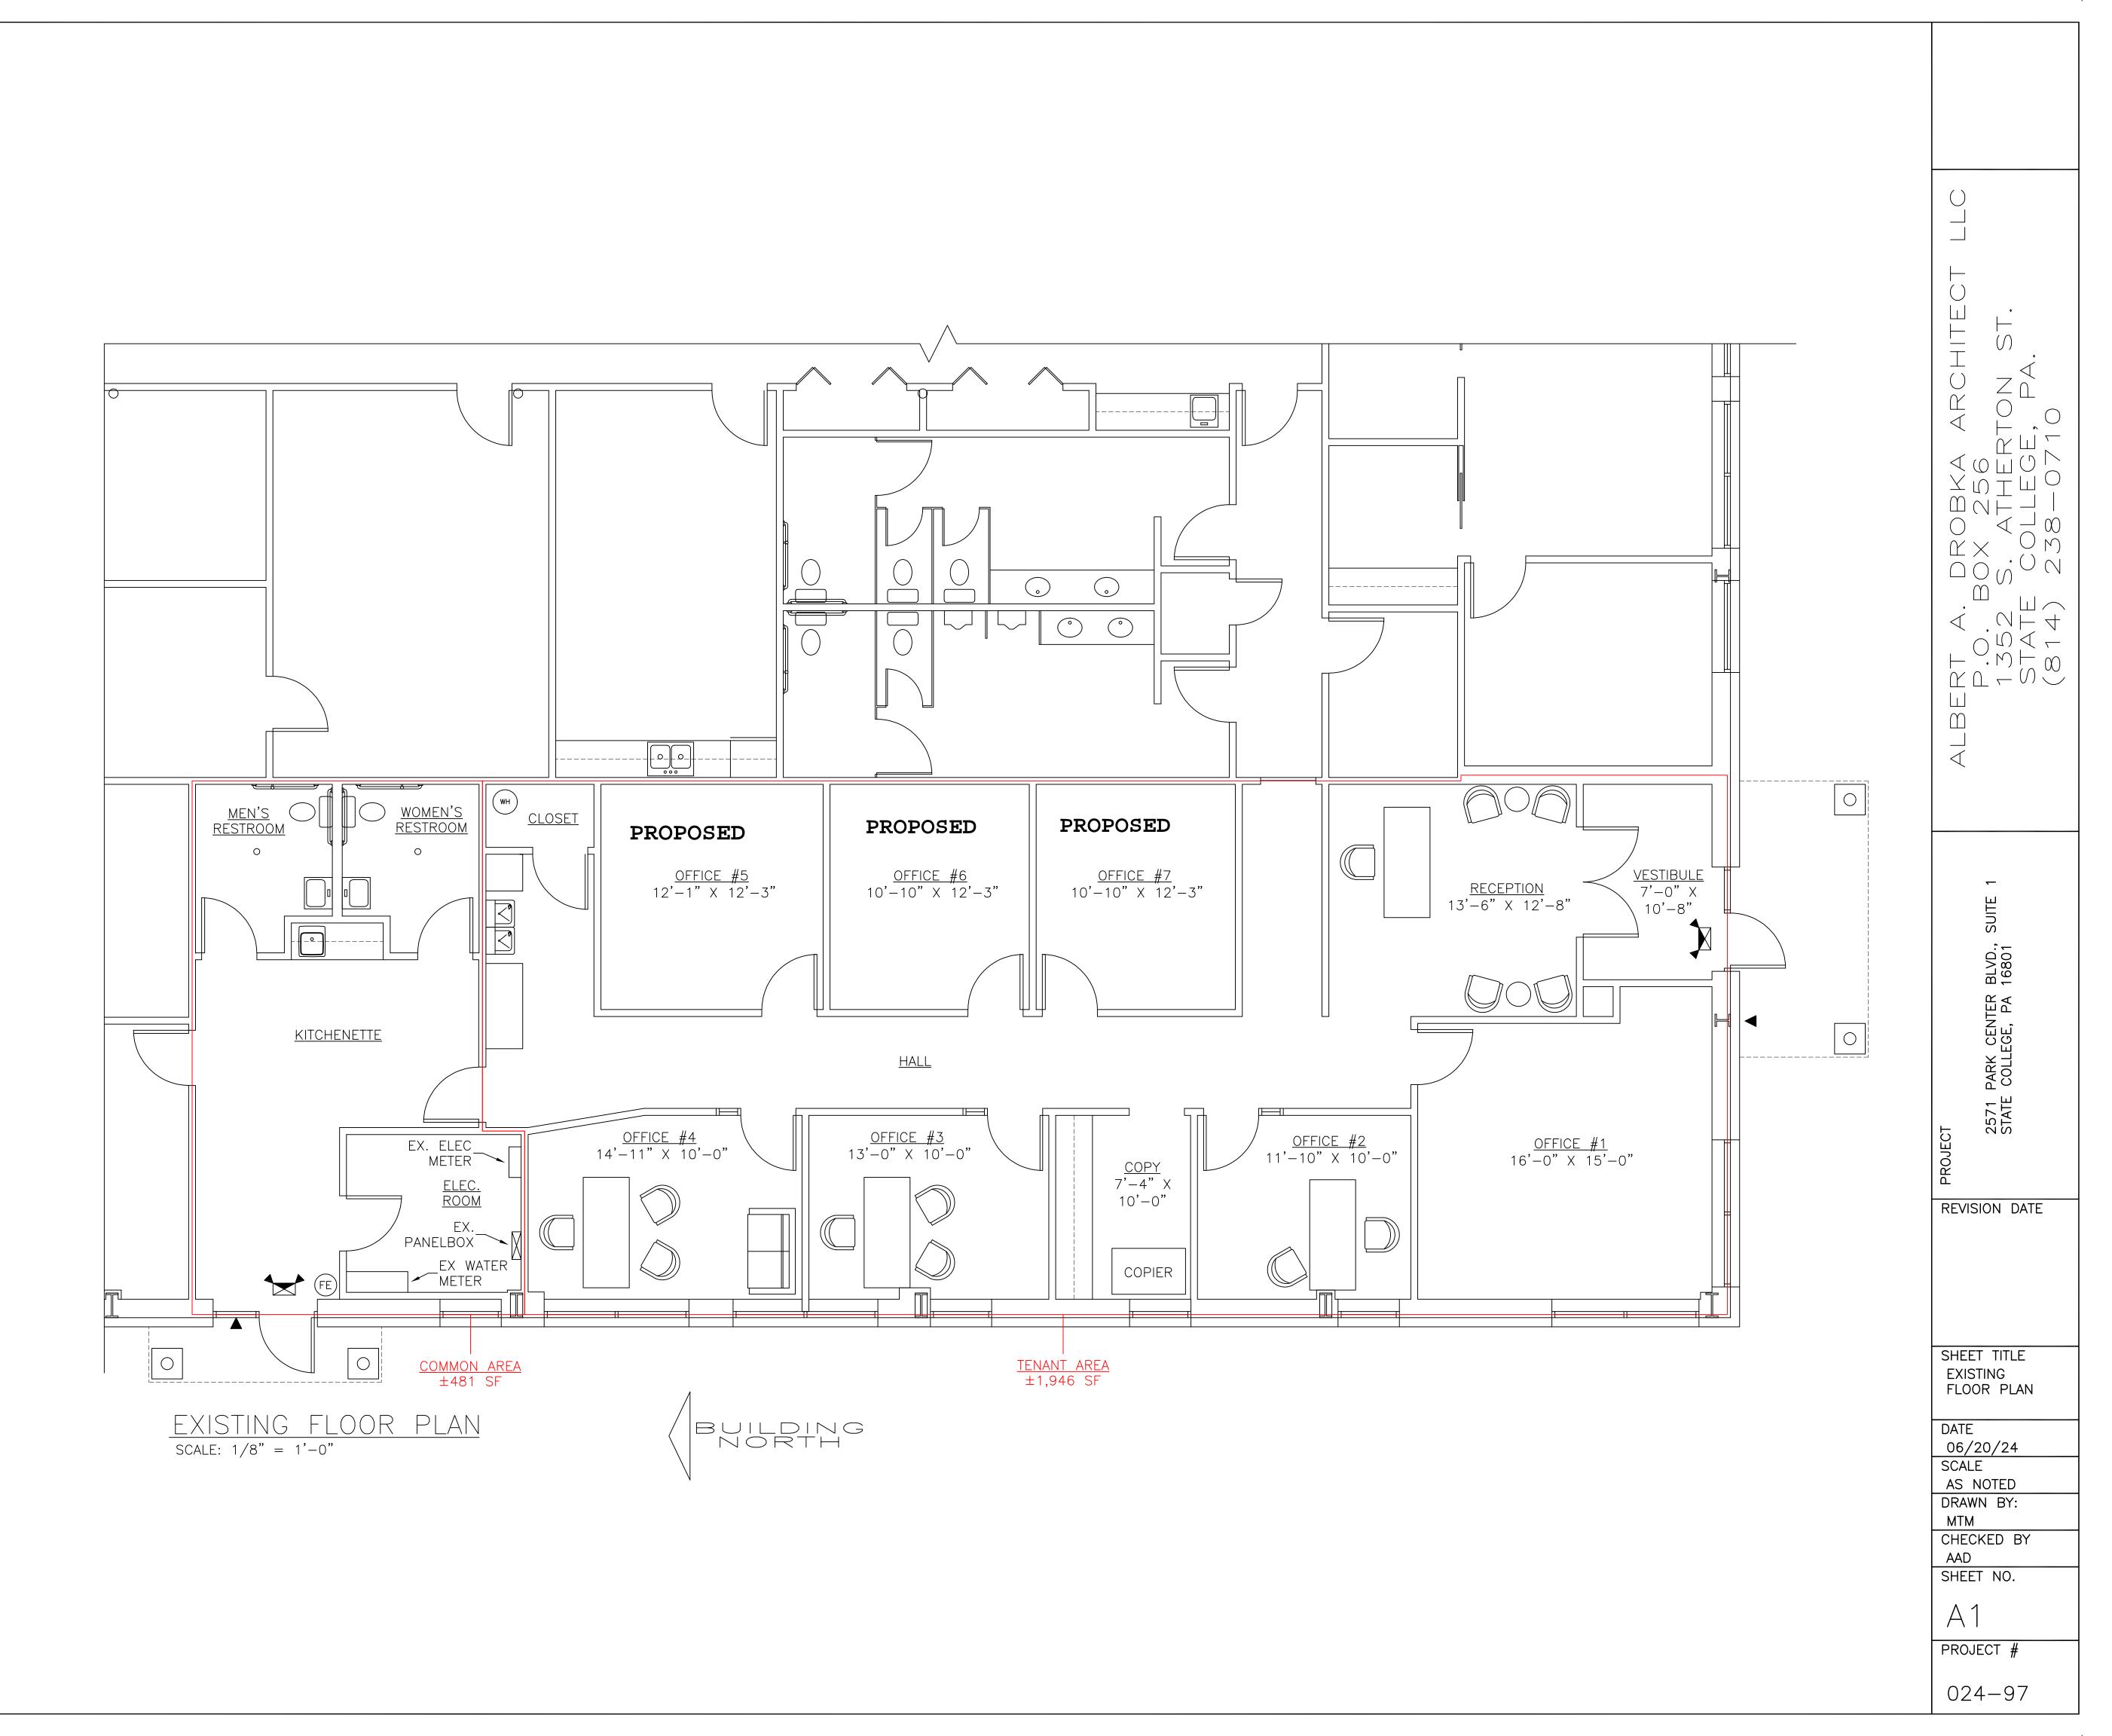

#### DETAILS:

Lease Area: Upper—2,245sf Lease Rate: \$3,900/month w/furniture As Is **Terms**: 2 year min. with right to renew. Availability: September/October 2024 Included in lease rate: Local Property Taxes In<u>surance</u> Grounds Maintenance Interior Maintenance Snow & Lawn Care Water, Trash Common Area Restrooms Utilities: Public Water/Sewer Tenant Pays: Electric, Sewer, Internet, Phone and Janitorial Use: Professional, Medical, Financial Offices, Light Industrial, R&D, See attached uses.

## FEATURES & AMENITIES:

- Class A Office Space
- See attached Plan
- Building located on Park Centre Blvd.
- Private Individual Access
- Private offices, reception area, Furniture Available
- Can add 3 offices as shown on plan
- ADA/Handicap Accessible
- Independent HVAC system with programmable thermostat
- Public water and sewer
- 3 miles from Penn State Campus and downtown State College.
- 5 miles from I-99
- Easy access to Rt. 26 (West College Ave.); Western Inner Loop (Blue Course Drive); White Hall Road
- CATA bus stop nearby
- Public sidewalks adjacent to property
- Owner will Assist with renovation costs