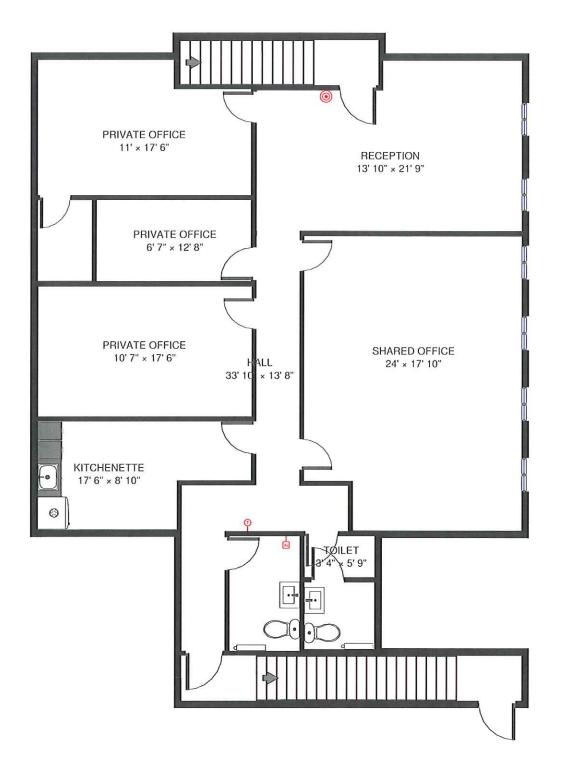

#### **DETAILS:**

**Lease Area**: <u>1775</u>

**Lease Rate**: \$1,992/Month

Terms: Negotiable
Availability: 2024
Included in lease rate:

Local Property Taxes, Insurance, Grounds and

Interior Maintenance, Snow & Lawn Care

clwoodring@torrongroup.com

www.torrongroup.com

0'

8'

12′ ■ 1:90