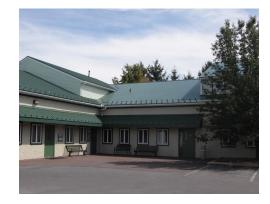

e On site</u>

Municipality: Ferguson Twp.

**Region**: Cato Park

Zoning: Light Industrial, R&D, Professional, Medical,

Financial Offices,

## **FEATURES & AMENITIES:**

### **FEATURES & AMENITIES:**

- Building Near Cato Office Centre
- Private Individual Access
- High Ceilings, Many Windows
- Free Parking
- Common Area Restrooms
- Public sidewalks and hike/bikeway nearby
- ADA/Handicap Accessible
- Independent HVAC system with programmable thermostat
- Public water, sewer and gas
- 3 miles from Penn State Campus and downtown State College.
- 5 miles from I-99
- Easy access to Rt. 26 (West College Ave.); Western Inner Loop (Blue Course Drive); White Hall Road
- CATA bus stop nearby
- Owner will Assist with renovation costs
- NO Triple Net Charges
- Close to Gigi's, Subway, Waffle Shop



#### FOR MORE INFORMATION PLEASE CONTACT

Thomas F. Songer II 1951 Pine Hall Road Suite 150 State College, PA 16801 Tom Songer or Cindy Woodring Phone: 814-231-2800 ext. 1 or 2

Fax: 814-231-2802

Email: tfsonger@torrongroup.com or

clwoodring@torrongroup.com

www.torrongroup.com



0'

8'

12′ ■ 1:90